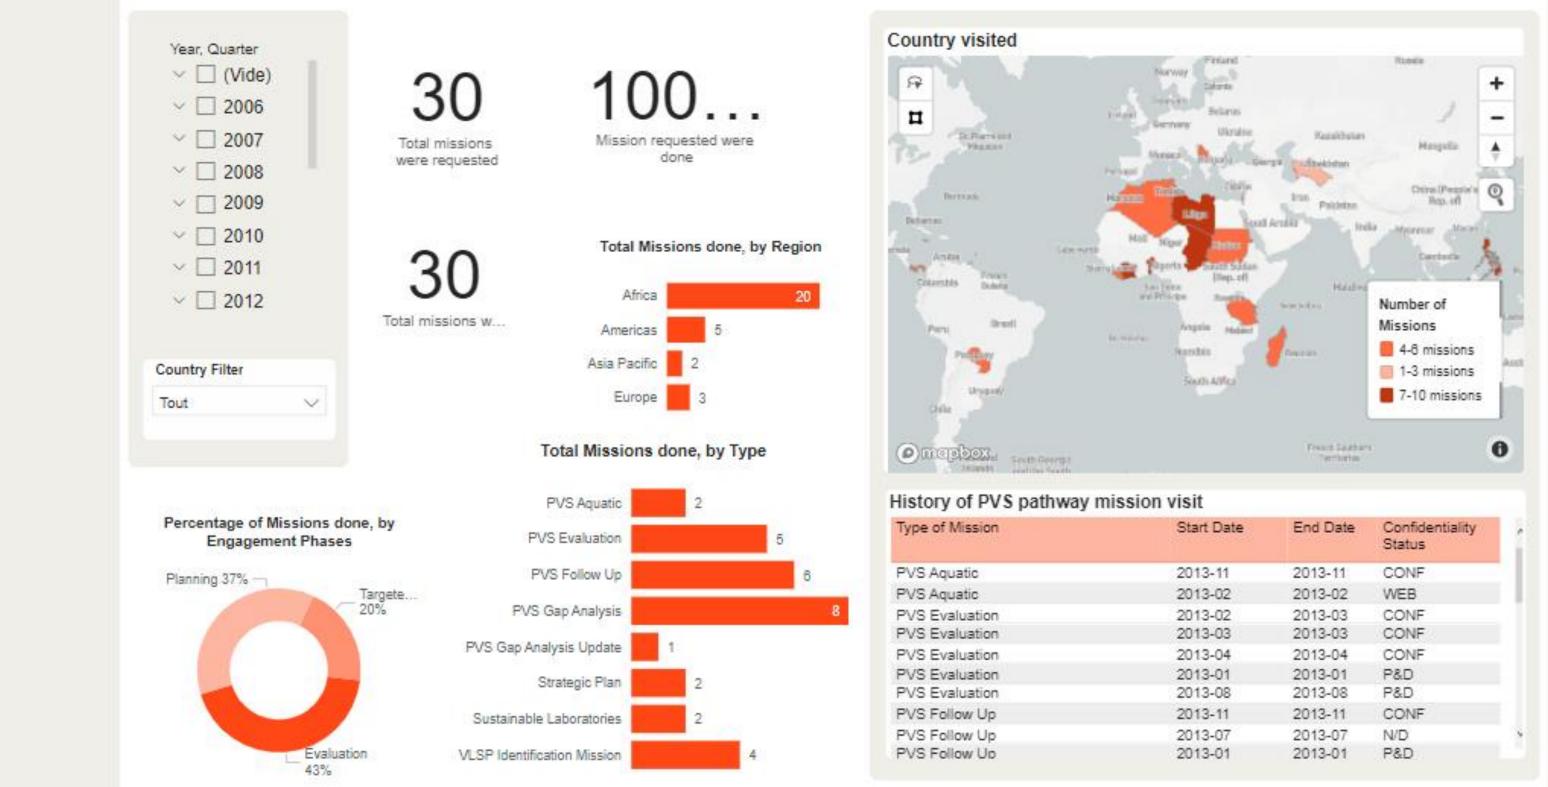

ralian



2. PVS reports are housed in a repository. Content accessible with permission (430 reports migrated)



6. PVS databases communicate with other WOAH data and information systems



3. Simple web portal and login page PVS reports and quantitative data available according to user profile



7. Data migration is digitalised – no manual data entry



4. Search and view tool for documents and quatitative data

Reports and contents searchable according to user profile



8. Quantitative analysis and dashboards available. Qualitative analysis and dashboards available (strengths, weaknesses, and recommendations of the PVS relevant CC to "One Health" thematic analysis from 2014-2019 and 2022-2023 PVS Evaluation and Follow-up reports)

### Interim PVS Pathway Dashboards - Global/Regional



# THANK YOU

b.alessandrini@woah.org



This event is supported by the Australian Government