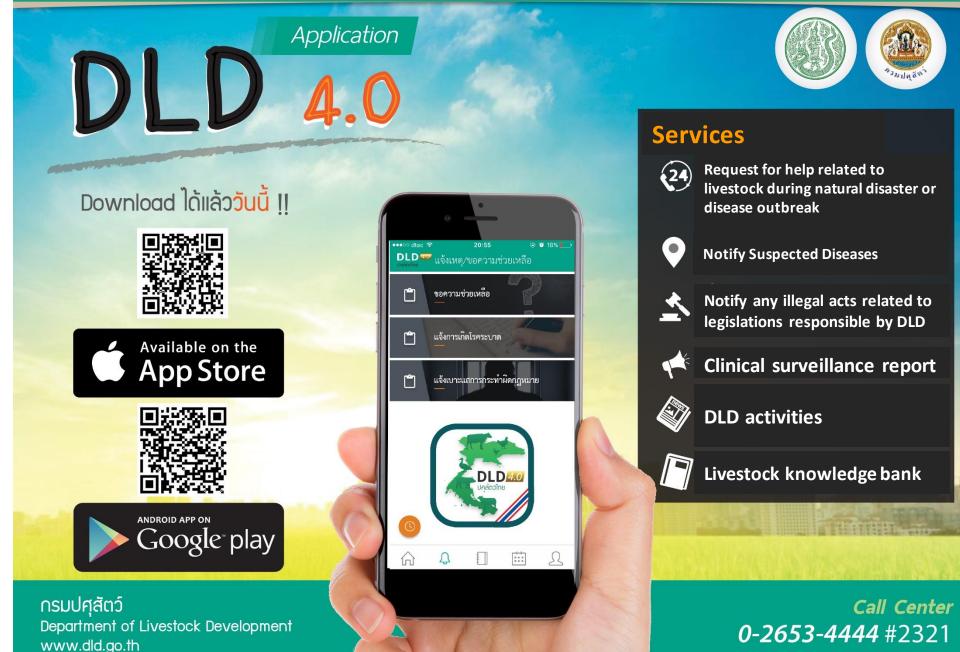

| จังหวัด | วันที่<br>พบโรค | วันที่<br>รายงาน | กคร.1                      | กคร.2                               | กคร.3 | กคร.5  | กคร <mark>.6</mark> | ผลตรวจ | สิ้นสุด<br>โรค | จัดการ | สถานะ |  |  |
| ปัจจัยเสี่ยง<br>▶ โรคไข้หวัดนก        | 1                                  | รหัส : 0033/62 🖽 )<br>นายอดุลย์ ทองบุตร<br>จุดที่หบโรค : 28 หมู่ที่ 7 ด.เขาท่าหระ<br>อ.เมืองชัยนาท<br>หน่วยงาน : ปศุสัตว์จังหวัดชัยนาท<br>สงสัยโรค : ไม่พบโรคที่สงสัย | ชัยนาท  | 5 มี.ค. 62      | 15 มี.ค. 62      | 2                          | 0                                   | •     | •      | •                   | •      | 0              | ×      |       |  |  |

http://esmartsur.net

## **Application DLD 4.0**



#### Emergency Operation Center (EOC): Smart Data Centre







# THANK YOU!



Bureau of Disease Control and Veterinary Services Department of Livestock Development Ministry of Agriculture and Cooperatives