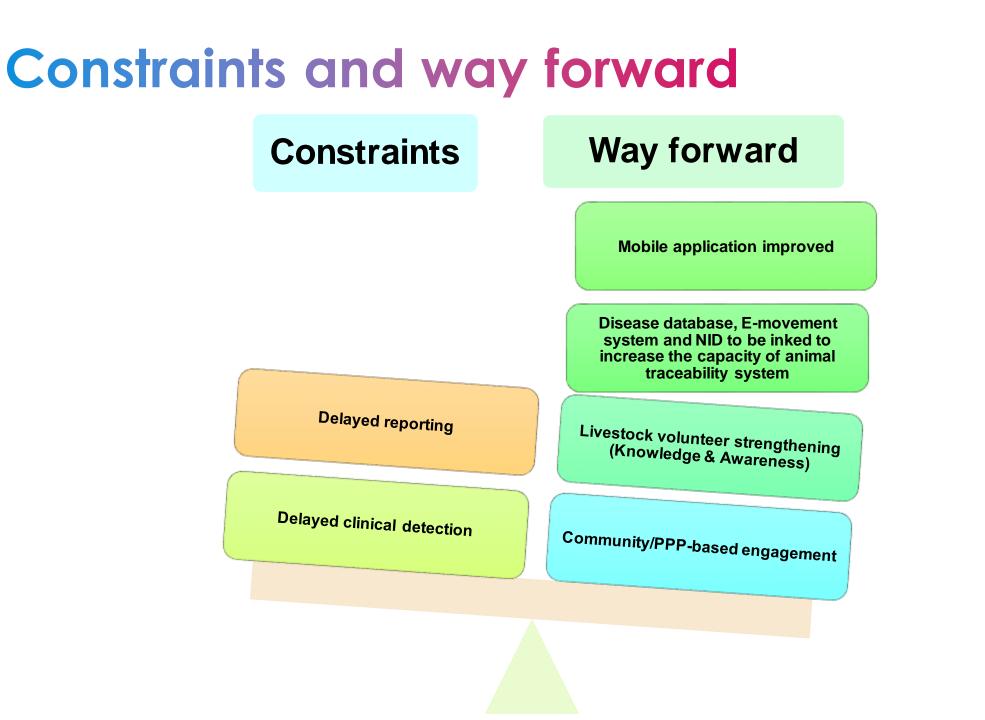

# Thailand's national reporting system

Bureau of Disease Control and Veterinary Services Department of Livestock Development Ministry of Agriculture and Cooperatives

Tosapol Dejyong, DVM, MS, DTBVPH