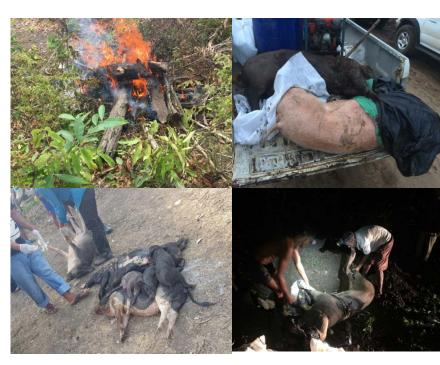

#### 4. Outbreak Geography

- In Camboia: Since late March 2019 (around 5000 died and culled)
  - Rottanakikiri: Declared on 2 April 2019
  - Tbong Khmom:02 July 2019
  - Svayrieng: 8 July 2019
  - Takeo: 8 July 2019
  - Kandal: 12 July 2019

#### 12. Strategies

- ✓ Letter no. 11560 MAF, 04 Dec 2018 for concerned Ministry to control the illegal import of pig an pig products
- ✓ Directive No. 119 MAFF, 21 Feb 2019, on the urgent measures to monitor and control of ASF
- ✓ Directive No. 232 MAFF, 30 May 2019, on the urgent measures to monitor and control of ASF
- ✓ MAFF Declarations of outbreak areas: Rattanakiri, Tbong Khmom, Svay Rieng, Takeo, Kandal.
- ✓ Selective culling, disinfection, and quarantine
- ✓ Awareness Raising with stakeholders about ASF.