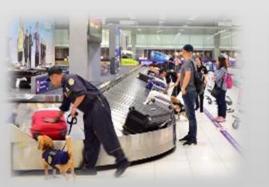

### Early stage measures

- Cooperate with the sectors that work at the border area to check the luggage of passengers to prevent the smuggling
- Strictly inspect passenger luggage from risk countries in the airports
- Equip the disinfectant trays on border points
- Organize the staffs to be stationed on permanent or temporary border points
- Disinfect the animal trucks and boats before and after cross the border
- Patrol and finding news along the border
- Risk communication with related sectors along the border areas and neighbor countries to prevent the introduction of ASFV

 ๑. งดน้ำเนื้อสุกรและผลิตภัณฑ์จากสุกรติดตัวมาจากต่างประเทศ โดยไม่ได้รับอนุญาตจากกรมปศุสัตว์ ตามมาตรา ๓๑ ของพระราชบัญญัติโรคระบาดสัตว์ พ.ศ. ๒๕๕๘

 ให้สำแดงกรณีมีการนำเข้าเนื้อสุกรและผลิตภัณฑ์จากสกร และให้ความร่วมมือกับเจ้าหน้าที่ ด่านกักกันสัตว์ ด่านอาหารและยา และด่านสุลกากรประจำท่าอากาศยานหรือขายแดนระหว่างประเทศในการลุ่มตรวจ และเช้มงวดตรวจสอบสัมภาระของนักท่องเที่ยว