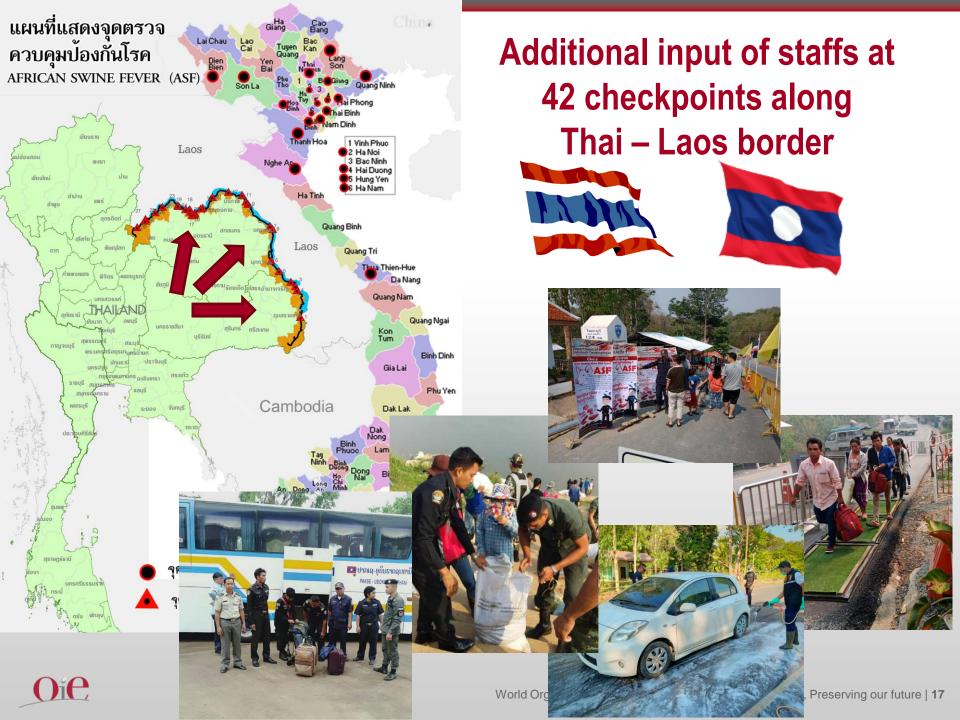

### **Private sectors cooperation**

- Establish truck disinfection station in 5 risk provinces ( Nong Khai, Nakorn panom, Mukdahan, Chiang Rai and Sakaew)
- Employed extra 6 staffs for disinfection purposes along

the Laos - Vietnam border