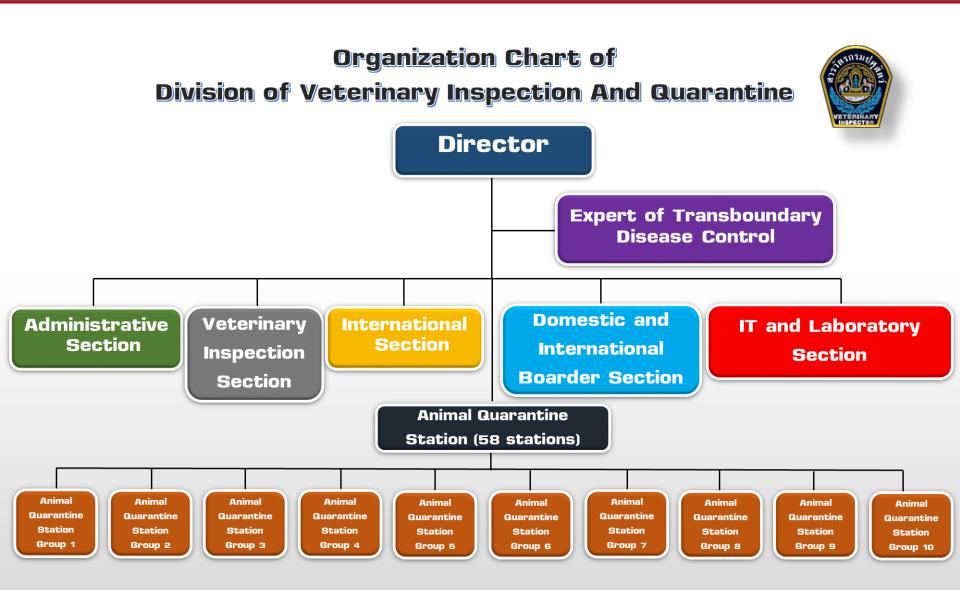

#### **Animal Quarantine Station (10 groups)**

#### Domestic 27

- Border 22
- International 9 (airport and seaport)

#### Total 58 AQSs

Organisation for Animal Health  $\cdot$  Protecting animals, Preserving our future | 4

47 internal check points and 93 border check points

### **AQI : Human Resource**

#### Total 1051 staffs