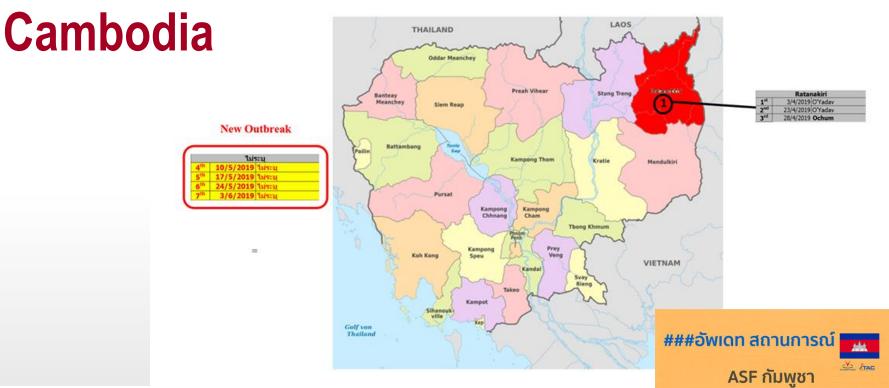

#### มหันตภัย ASF ใน กัมพูชา 7 Case 2 เขต 1 จังหวัด และ ไม่ระบุ 4 จุด ตั้งแต่เริ่มระบาด 3 เมษายน 2562 – 3 มิถุนายน 2562

10 พฤษภาคม - 3 มิถุนายน -2562

OIE ประกาศ ประเทศกัมพูชา มีการระบาด โรค ASF เพิ่มขึ้นอีก 4 CASE รวมเป็น 7 CASE (OIE ไม่ได้รายงานตำแหน่งและฟาร์ม ที่เกิดโรคเพิ่มเติม )

รวม 7 case 2 เขต 1 จังหวัด และ ไม่ระบุ 4 จุด

| เคสที่ | วันที่    | จังทวัด    | เซต      | จำนวนที่เลี้ยง | ป่วย    | ดาย      | ทำลาย   |
|--------|-----------|------------|----------|----------------|---------|----------|---------|
| 1      | 3/4/2019  | Ratanakiri | Q:Xadax  | 500            | 400     | 400      | 100     |
| 2      | 23/4/2019 | Ratanakiri | Q:Xaday. | 1385           | 1273    | 1273     | 112     |
| 3      | 23/4/2019 | Ratanakiri | Orchum   | 720            | 306     | 306      | 414     |
| 4      | 10/5/2019 | ່ໃນ່รະນຸ   | ไม่ระบุ  | ไม่ระบุ        | ไม่ระบุ | ່ໃນ່ຈະນຸ | ไม่ระบุ |
| 5      | 17/5/2019 | ່ໃນ່รະບຸ   | ไม่ระบุ  | ไม่ระบุ        | ไม่ระบุ | ່ໃນ່ຈະນຸ | ไม่ระบุ |
| 6      | 24/5/2019 | ່ໃນ່รະນຸ   | ไม่ระบุ  | ไม่ระบุ        | ไม่ระบุ | ไม่ระบุ  | ไม่ระบุ |
| 7      | 3/6/2019  | ່ໄມ່ຮະນຸ   | ໃນ່รະບຸ  | ไม่ระบุ        | ไม่ระบุ | ไม่ระบุ  | ไม่ระบุ |