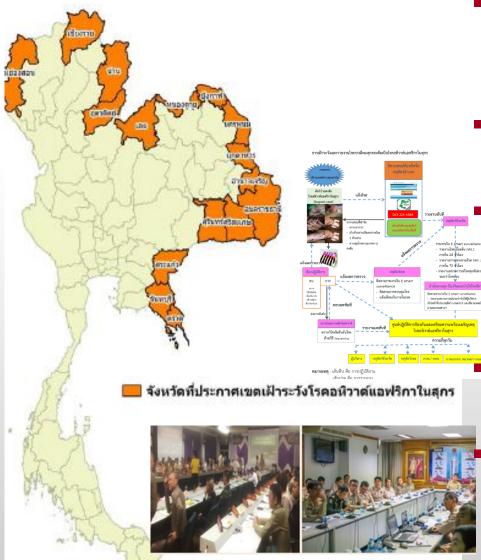

#### **Strengthening ASF control measures**

- Establish ASF war room in every province to combat with ASF
- Provincial ASF simulation exercise

-Declaration epidemic surveillance zone in 16 high risk provinces for pig and pig product movement control