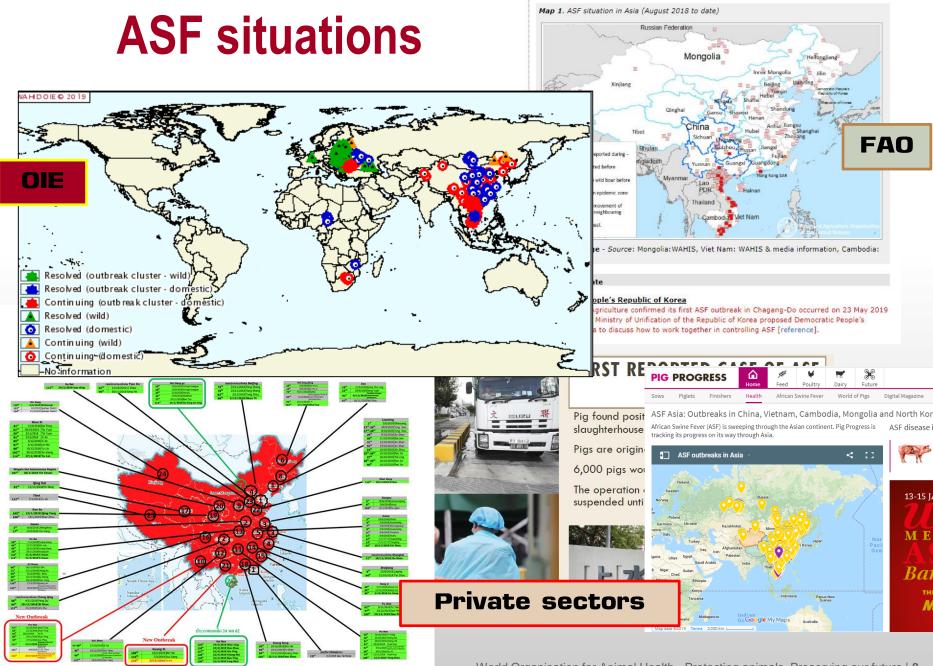

# Measure Enhancement on African swine fever of Thailand

World Organisation for Animal Health · Protecting animals, Preserving our future | 7

ที่มา : Vet Products Group

\*สีเขียว หมายถึง เมืองที่ปลดจากการระบาด ASF

### Cooperation

- Government sectors
  - Internal Department
  - External Department or ministries
- Private sectors
  - Swine association
  - Swine companies
  - Farmers
- Academic sectors
- International sectors
  - OIE ,FAO , neighbor countries