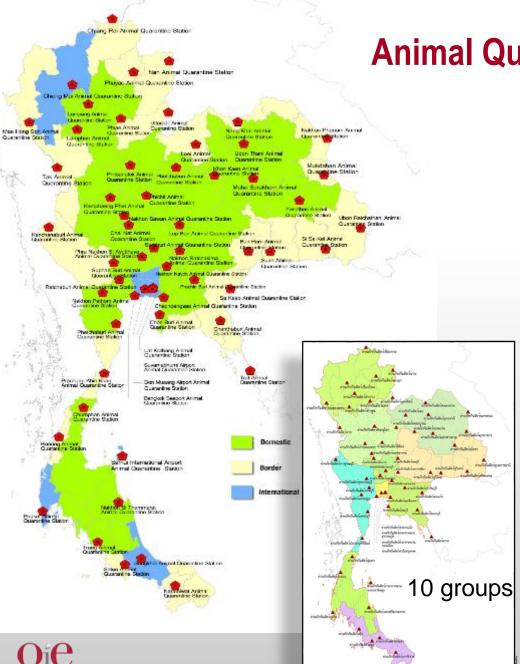

#### **Animal Quarantine Station (10 groups)**

#### Domestic 27

- Border 22
- International 9 (airport and seaport)

#### Total 58 AQSs

Organisation for Animal Health  $\cdot$  Protecting animals, Preserving our future | 4

47 internal check points and 93 border check points