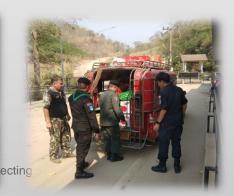

### **Private sectors cooperation**

- Establish truck disinfection station in 5 risk provinces ( Nong Khai, Nakorn panom, Mukdahan, Chiang Rai and Sakaew)
- Employed extra 6 staffs for disinfection purposes along

the Laos - Vietnam border