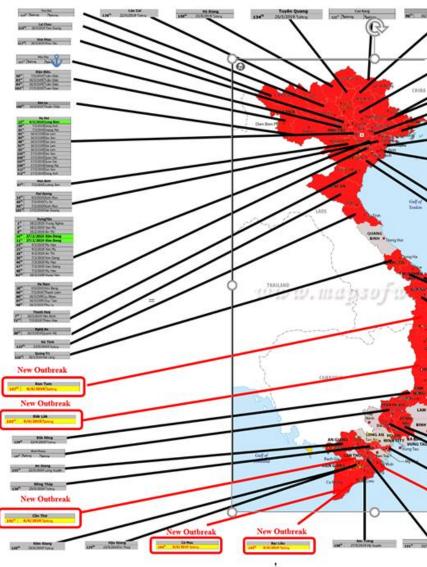

### Vietnam

###อัพเดท สถานการณ์ V. TAC ASF ในเวียดนาม 6 - มิถุนายน - 2562 จังหวัด Cần Thơ , จังหวัด Quảng Ngãi ຈັงหวัด Đắk Lắk, ຈັงหวัด Cà Mau ຈັงหວັດ Bac Liêu , ຈັงหວັດ Bình Định ຈັงหວັດ Kon Tum , ຈັงหວັດ Bình Định เขต Càng Long จังหวัด Trà Vinh

รวม 148 เคส 87 เขต 53 จังหวัด

มหันตภัย ASF ในเวียดนาม 148 Case ตั้งแต่เริ่มระบาด 18 กุมภาพันธ์ 2562 จน

และประกาศยกเลิกการระบาด รวม 2

ที่มา : Vet Products Vietnam