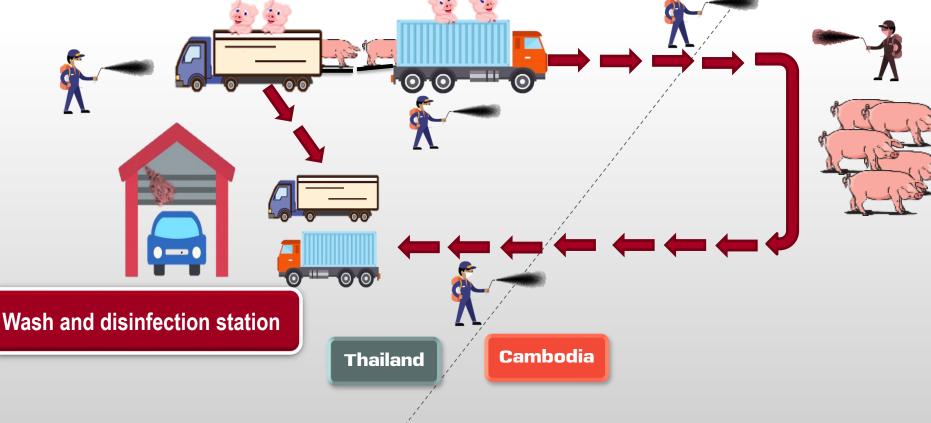

#### Border pig exportation : Thai – Cambodia

Pig truck from internal

Pig exported truck

Thailand

Cambodia