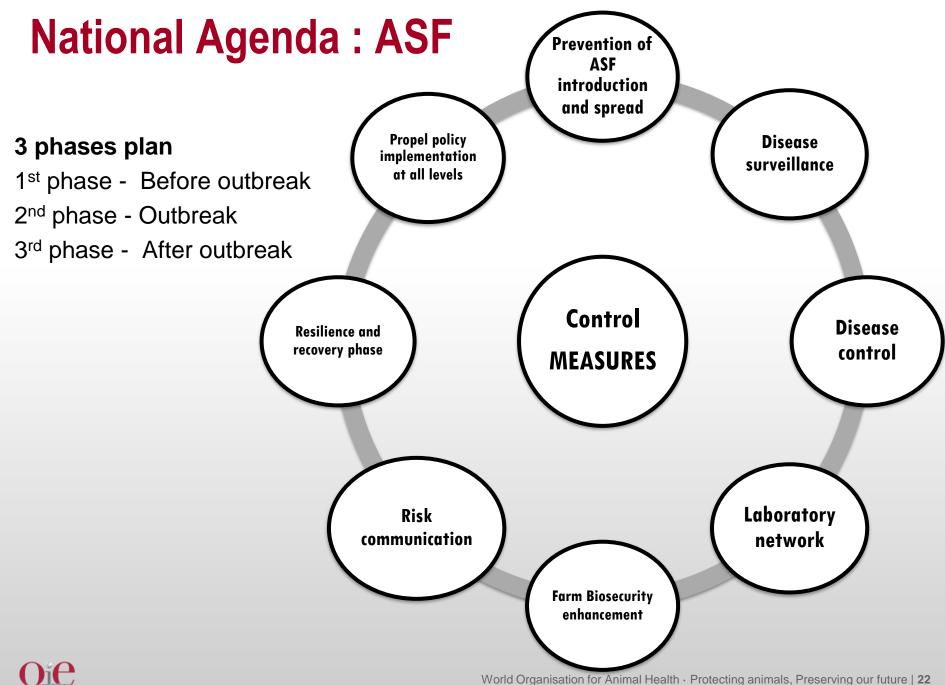

## Warning and early measures for DLD and related stakeholder

### Cooperation

- Government sectors
  - Internal Department
  - External Department or ministries
- Private sectors
  - Swine association
  - Swine companies
  - Farmers
- Academic sectors
- International sectors
  - OIE ,FAO , neighbor countries

#### Identification of risk areas of ASF in Thailand

**Assumption** : No ASF virus in the country; therefore, the virus may be introduced via pigs and pig products from other countries

### **Risk of ASFV introduction into Thailand**

- Importation of live pigs and pork products from infected countries
- Cross-border of animal & animal product movement/vehicle
- Smuggling of live pig/pig product and feed
- Veterinarians / farmers visiting infected farms
- Swill feeding

### Early stage measures

- Cooperate with the sectors that work at the border area to check the luggage of passengers to prevent the smuggling
- Strictly inspect passenger luggage from risk countries in the airports
- Equip the disinfectant trays on border points
- Organize the staffs to be stationed on permanent or temporary border points
- Disinfect the animal trucks and boats before and after cross the border
- Patrol and finding news along the border
- Risk communication with related sectors along the border areas and neighbor countries to prevent the introduction of ASFV