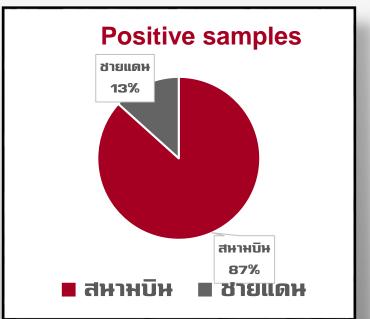

#### Laboratory test (PCR)

(pig products) 1 Oct 2018 – 30 May 2019

- 1,760 samples
- 60 positive samples (only DNA founded)