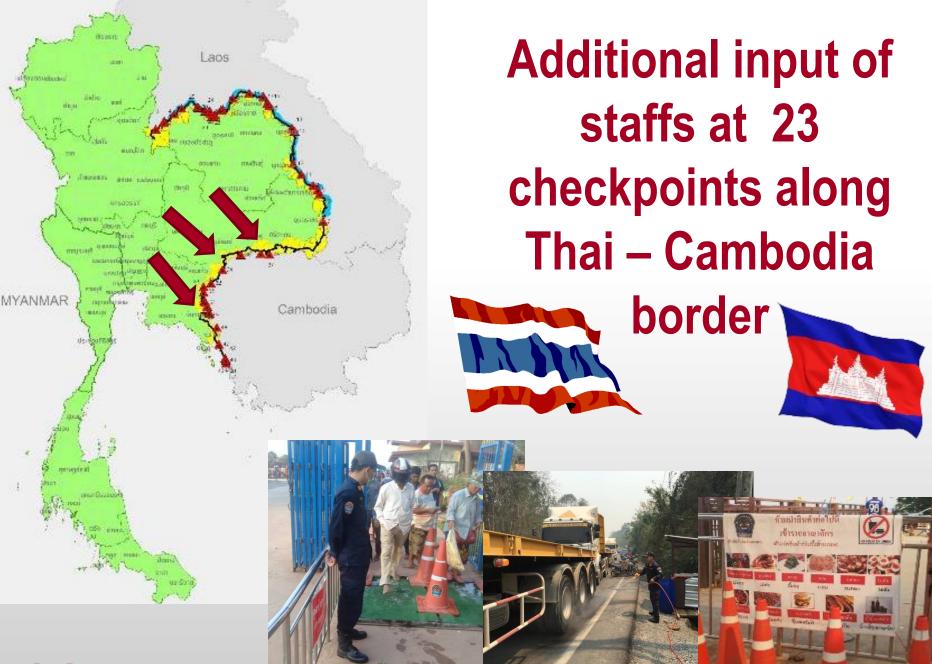

### Early stage measures

- Cooperate with the sectors that work at the border area to check the luggage of passengers to prevent the smuggling
- Strictly inspect passenger luggage from risk countries in the airports
- Equip the disinfectant trays on border points
- Organize the staffs to be stationed on permanent or temporary border points
- Disinfect the animal trucks and boats before and after cross the border
- Patrol and finding news along the border
- Risk communication with related sectors along the border areas and neighbor countries to prevent the introduction of ASFV

### **Private sectors cooperation**

- Establish truck disinfection station in 5 risk provinces ( Nong Khai, Nakorn panom, Mukdahan, Chiang Rai and Sakaew)
- Employed extra 6 staffs for disinfection purposes along

the Laos - Vietnam border