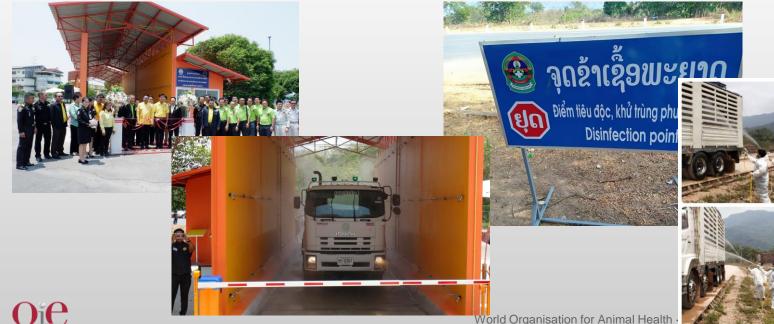

### Early stage measures

- Cooperate with the sectors that work at the border area to check the luggage of passengers to prevent the smuggling
- Strictly inspect passenger luggage from risk countries in the airports
- Equip the disinfectant trays on border points
- Organize the staffs to be stationed on permanent or temporary border points
- Disinfect the animal trucks and boats before and after cross the border
- Patrol and finding news along the border
- Risk communication with related sectors along the border areas and neighbor countries to prevent the introduction of ASFV

### **Private sectors cooperation**

- Establish truck disinfection station in 5 risk provinces ( Nong Khai, Nakorn panom, Mukdahan, Chiang Rai and Sakaew)
- Employed extra 6 staffs for disinfection purposes along