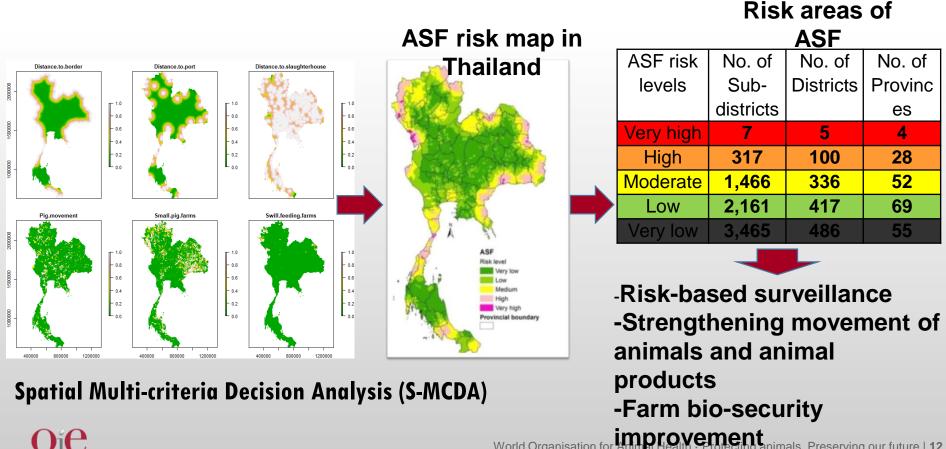

#### Identification of risk areas of ASF in Thailand

**Assumption** : No ASF virus in the country; therefore, the virus may be introduced via pigs and pig products from other countries

### **Risk of ASFV introduction into Thailand**

- Importation of live pigs and pork products from infected countries
- Cross-border of animal & animal product movement/vehicle
- Smuggling of live pig/pig product and feed
- Veterinarians / farmers visiting infected farms
- Swill feeding