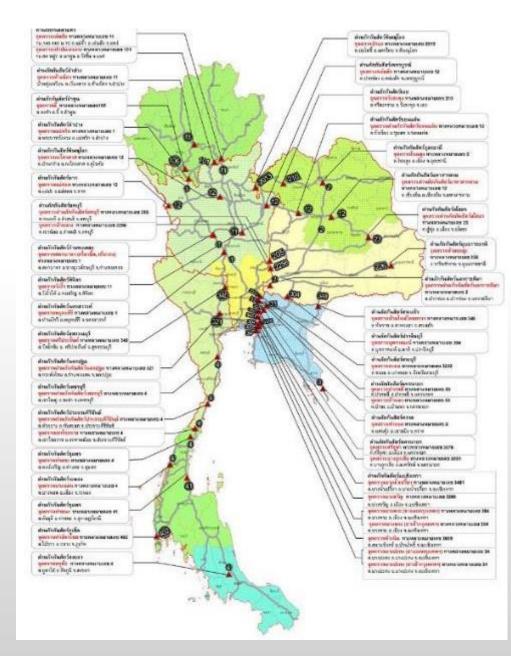

#### **Animal Quarantine Station (10 groups)**

#### Domestic 27

- Border 22
- International 9 (airport and seaport)

#### Total 58 AQSs

Organisation for Animal Health  $\cdot$  Protecting animals, Preserving our future | 4

47 internal check points and 93 border check points

### **AQI : Human Resource**

#### Total 1051 staffs