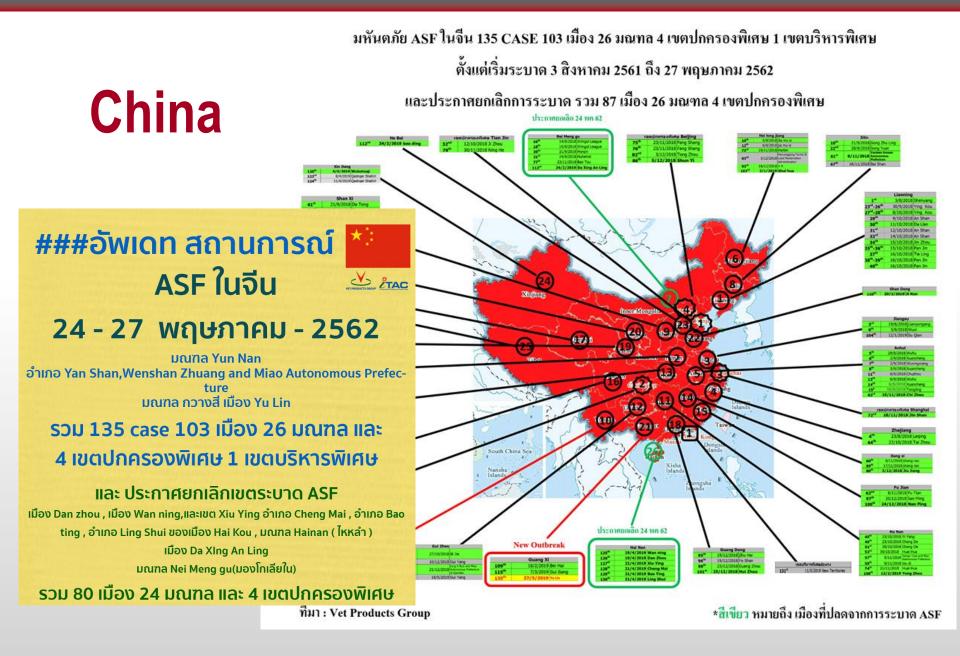

# Measure Enhancement on African swine fever of Thailand

World Organisation for Animal Health · Protecting animals, Preserving our future | 7

ที่มา : Vet Products Group

\*สีเขียว หมายถึง เมืองที่ปลดจากการระบาด ASF