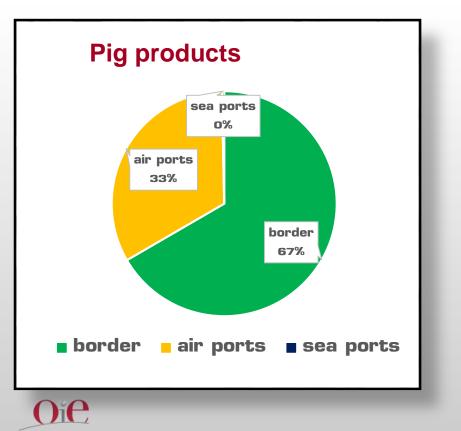

#### **Seized product** (20 Sep 2018 – 7 Jun 2019)

- Pig products 908 times
- Other animal products 1,024 times

#### Total 1,932 times